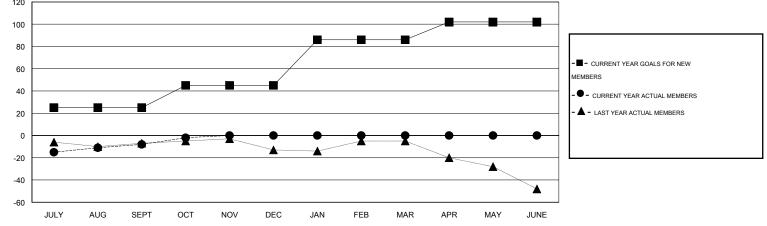

## LOCATION WEST VIRGINIA

|               |                  | Clubs             |                  |                  | Members               |                    |                                     |                    |                  |  |
|---------------|------------------|-------------------|------------------|------------------|-----------------------|--------------------|-------------------------------------|--------------------|------------------|--|
|               | RESU             | LTS FOR 2014-2015 | ō                |                  | RESULTS FOR 2014-2015 |                    |                                     |                    |                  |  |
| QUARTER       | NEW CLUB<br>GOAL | NEW CLUBS         | DROPPED<br>CLUBS | NET<br>GAIN/LOSS | QUARTER               | NEW MEMBER<br>GOAL | CHARTER AND<br>NEW MEMBERS<br>ADDED | DROPPED<br>MEMBERS | NET<br>GAIN/LOSS |  |
| JULY/AUG/SEPT | 1                | 0                 | 1                | -1               | JULY/AUG/SEPT         | 25                 | 20                                  | 28                 | -8               |  |
| OCT/NOV/DEC   | 1                | 0                 | 0                | 0                | OCT/NOV/DEC           | 20                 | 12                                  | 6                  | 6                |  |
| JAN/FEB/MAR   | 1                | 0                 | 0                | 0                | JAN/FEB/MAR           | 41                 | 0                                   | 0                  | 0                |  |
| APR/MAY/JUNE  | 0                | 0                 | 0                | 0                | APR/MAY/JUNE          | 16                 | 0                                   | 0                  | 0                |  |