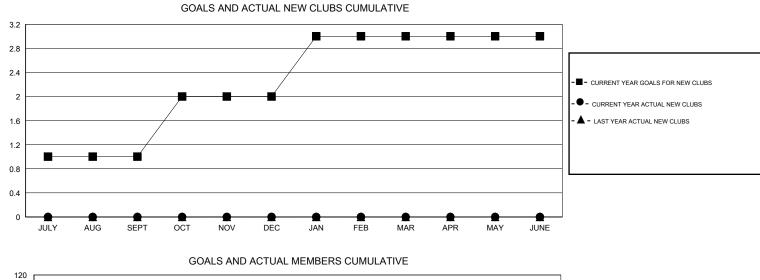

## LOCATION WEST VIRGINIA

|               |                  | Clubs             |                  |                  | Members               |                    |                                     |                    |                  |  |
|---------------|------------------|-------------------|------------------|------------------|-----------------------|--------------------|-------------------------------------|--------------------|------------------|--|
|               | RESU             | LTS FOR 2014-2015 | ō                |                  | RESULTS FOR 2014-2015 |                    |                                     |                    |                  |  |
| QUARTER       | NEW CLUB<br>GOAL | NEW CLUBS         | DROPPED<br>CLUBS | NET<br>GAIN/LOSS | QUARTER               | NEW MEMBER<br>GOAL | CHARTER AND<br>NEW MEMBERS<br>ADDED | DROPPED<br>MEMBERS | NET<br>GAIN/LOSS |  |
| JULY/AUG/SEPT | 1                | 0                 | 1                | -1               | JULY/AUG/SEPT         | 25                 | 20                                  | 28                 | -8               |  |
| OCT/NOV/DEC   | 1                | 0                 | 0                | 0                | OCT/NOV/DEC           | 20                 | 12                                  | 6                  | 6                |  |
| JAN/FEB/MAR   | 1                | 0                 | 0                | 0                | JAN/FEB/MAR           | 41                 | 0                                   | 0                  | 0                |  |
| APR/MAY/JUNE  | 0                | 0                 | 0                | 0                | APR/MAY/JUNE          | 16                 | 0                                   | 0                  | 0                |  |